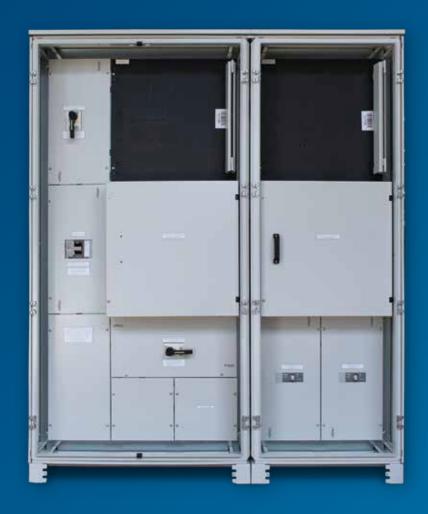

### quadro M 630A switchboard system

Hager's quadro M switchboard system offers a diverse range of options for single and multi-phase metering, CT metering and power distribution in all multi-residential and commercial applications.

The range has an IP rating of either IP30 or IP55 making it ideal for internal or external installations. From a simple metering panel to a main switchboard designed for up to 630A, we can tailor the design to meet any specification.

#### **Characteristics:**

- Up to 630A main
- CT chambers tested up to 31.5kA fault current rating
- Frames come in 325mm lengths up to 1950mm
- 300mm depth plinths for generous cable entry space
- Aluminium gland plates to reduce eddy currents
- \*Indoor / Outdoor enclosures IP65 (single door) / IP55 (double door)