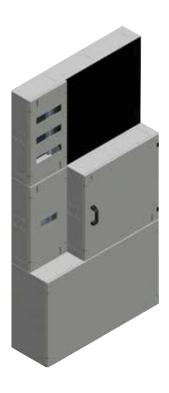

#### **Unlimited Combination**

The quadro M system offers scalable arrangements which include:

- isolator or MCCB incomer module
- CT chamber up to 630A
- MCB's and MCCB's chassis
- Black panel metering module

Making it the most flexible solution for all your projects from medium to high density multi-apartments.

Backed with Powercad industry leading software.