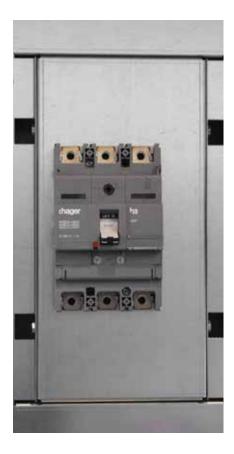

#### **Characteristics:**

- Up to 630A main
- CT chambers tested up to 31.5kA fault current rating
- Frames come in 325mm lengths up to 1950mm
- 300mm depth plinths for generous cable entry space
- Aluminium gland plates to reduce eddy currents
- \*Indoor / Outdoor enclosures IP65 (single door) / IP55 (double door)

#### Service Installation Rules

01

Fully compliant to Australian and local standards and to energy supplier requirements.

02

A full range of devices and chassis' up to 630A are available.

03

Multiple fixation points for mullions allow greater design options with segregation panels able to be fitted between mullion rails.