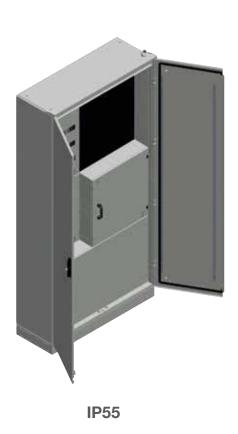

The range has an IP rating of either IP30 or IP55 making it ideal for internal or external installations. From a simple metering panel to a main switchboard designed for up to 630A, we can tailor the design to meet any specification.

**IP30** 

#### **Advantages:**

- IP30 Rating
- Patented screwless frame design is quick to construct
- An array of cable access holes for easy wiring
- Preassemled modules and kits provide a fast and simple installation.
- MCB & MCCB chassis options for power distribution
- Based on 325mm x 325mm modules, allowing greater flexibility of design