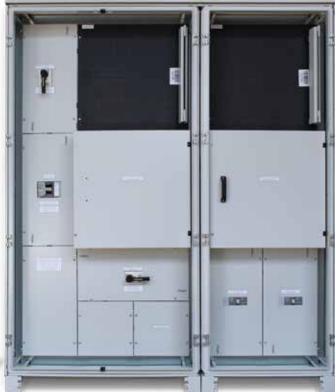

The range has an IP rating of either IP30 or IP55 making it ideal for internal or external installations. From a simple metering panel to a main switchboard designed for up to 630A, we can tailor the design to meet any specification.

#### **Characteristics:**

- Up to 630A main
- CT chambers tested up to 31.5kA fault current rating
- Frames come in 325mm lengths up to 1950mm
- 300mm depth plinths for generous cable entry space
- Aluminium gland plates to reduce eddy currents
- \*Indoor / Outdoor enclosures IP65 (single door) / IP55 (double door)