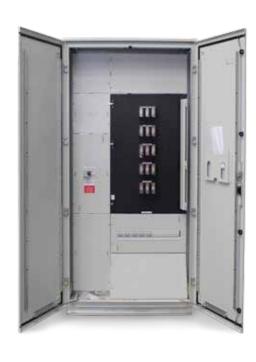

#### **Advantages:**

- IP30 Rating
- Patented screwless frame design is quick to construct
- An array of cable access holes for easy wiring
- Preassemled modules and kits provide a fast and simple installation.
- MCB & MCCB chassis options for power distribution
- Based on 325mm x 325mm modules, allowing greater flexibility of design

#### **Characteristics:**

- Up to 630A main
- CT chambers tested up to 31.5kA fault current rating
- Frames come in 325mm lengths up to 1950mm
- 300mm depth plinths for generous cable entry space
- Aluminium gland plates to reduce eddy currents
- \*Indoor / Outdoor enclosures IP65 (single door) / IP55 (double door)

### Assembled and wired meter panel and/or distribution devices

Assembled and unwired meter panel

As the local specialist, we guarantee that the delivered products comply with Australian Standards, State based service installation and local utility metering requirements; and more importantly we deliver an optimised configuration for your building needs.