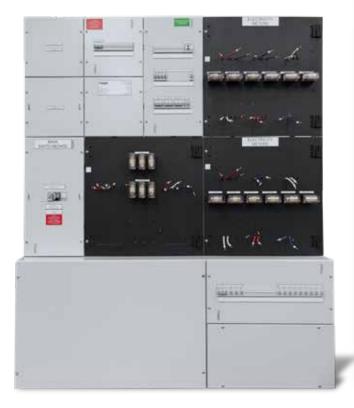

#### **Unlimited Combination**

The quadro M system offers scalable arrangements which include:

- isolator or MCCB incomer module
- CT chamber up to 630A
- MCB's and MCCB's chassis
- Black panel metering module

Making it the most flexible solution for all your projects from medium to high density multi-apartments.

Backed with Powercad industry leading software.